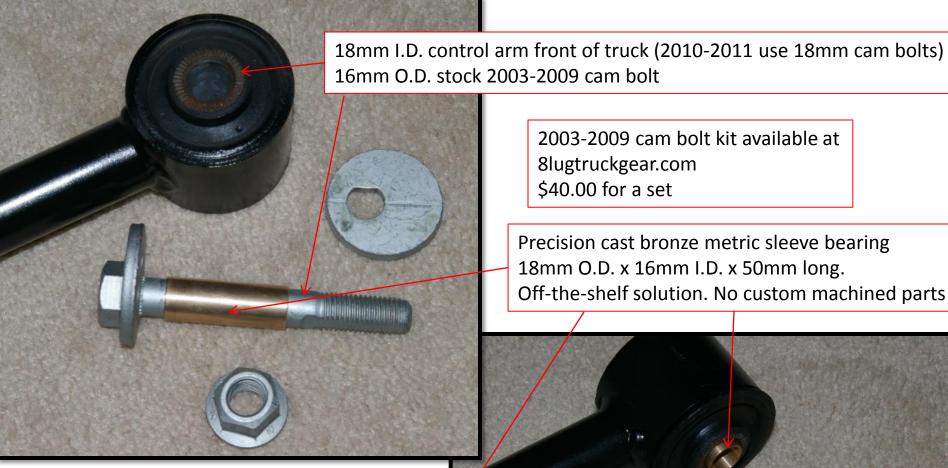

Replacing 2003-2009 stock stamped lower control arm with the Stronger 2010-2011 Tubular steel versions.

2003-2009 cam bolt kit available at 8lugtruckgear.com \$40.00 for a set

Precision cast bronze metric sleeve bearing 18mm O.D. x 16mm I.D. x 50mm long. Off-the-shelf solution. No custom machined parts

Perfect slip fit. Use a small piece of tape to snug up inside LCA I.D.

At 50mm's long you'll need to center it inside the I.D. Longer sleeve's would be a custom part

Stock part PN: ZMB-1618-50 \$14.70each