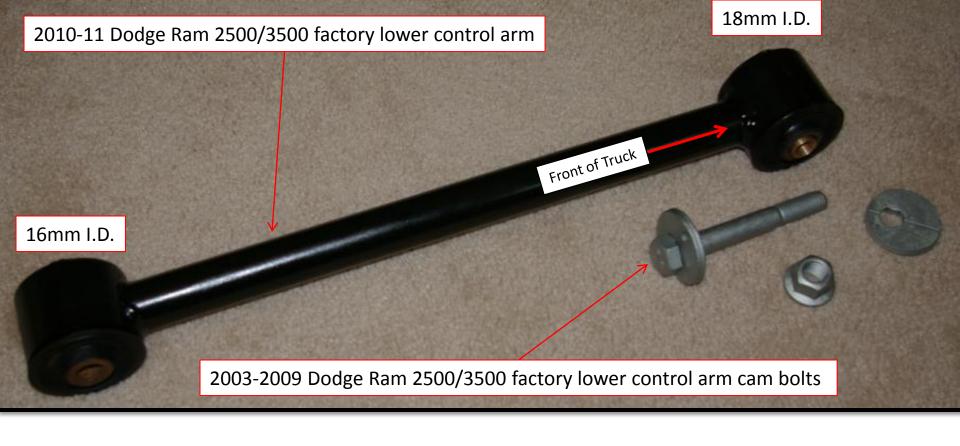

Replacing 2003-2009 stock stamped lower control arm with the Stronger 2010-2011 Tubular steel versions.

2003-2009 cam bolt kit available at 8lugtruckgear.com \$40.00 for a set

Precision cast bronze metric sleeve bearing 18mm O.D. x 16mm I.D. x 50mm long. Off-the-shelf solution. No custom machined parts