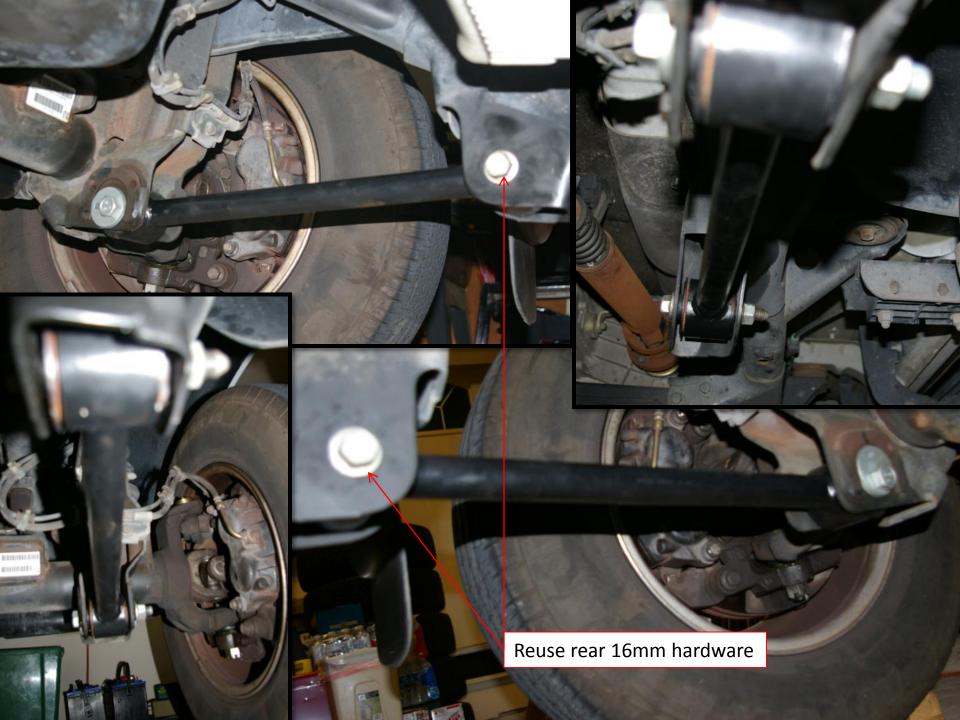

Replacing 2003-2009 stock stamped lower control arm with the Stronger 2010-2011 Tubular steel versions.

2003-2009 cam bolt kit available at 8lugtruckgear.com \$40.00 for a set

Precision cast bronze metric sleeve bearing 18mm O.D. x 16mm I.D. x 50mm long. Off-the-shelf solution. No custom machined parts